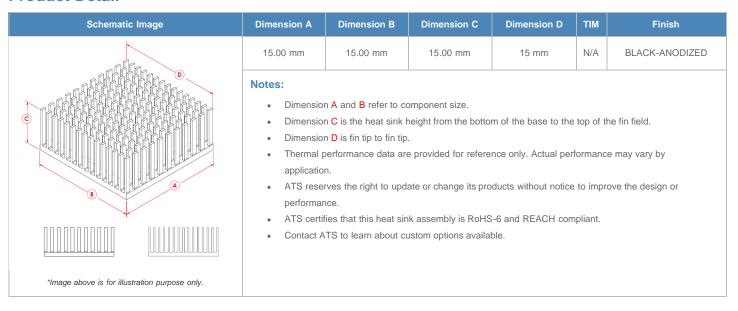

**

| AIR VELOCITY       |               | @200 LFM<br>1.0 M/S | @300 LFM<br>1.5 M/S | @400 LFM<br>2.0 M/S | @500 LFM<br>2.5 M/S | @600 LFM<br>3.0 M/S | @700 LFM<br>3.5 M/S | @800 LFM<br>4.0 M/S |
|--------------------|---------------|---------------------|---------------------|---------------------|---------------------|---------------------|---------------------|---------------------|
| THERMAL RESISTANCE | Unducted Flow | 12.92 °C/W          | 10.5 °C/W           | 9.2 °C/W            | 8.3 °C/W            | 7.6 °C/W            | 7.1 °C/W            | 6.7 °C/W            |
|                    | Ducted Flow   | 9.1                 | 7.7                 | 6.9                 | 6.3                 | 5.8                 | 5.5                 | 5.2                 |

## **Product Detail**